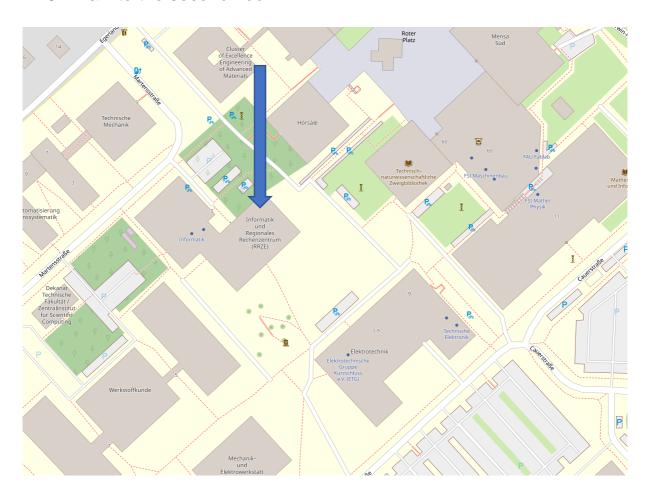

### Location

Room E-Studio

Regional Computing Center (RRZE) Martensstraße 1 91058 Erlangen

# How to find the room:

- 1. Find the tall blue building
- Enter the smaller grey building attached to it (Erlangen Regional Computing Center RRZE)
  Walk to the second floor