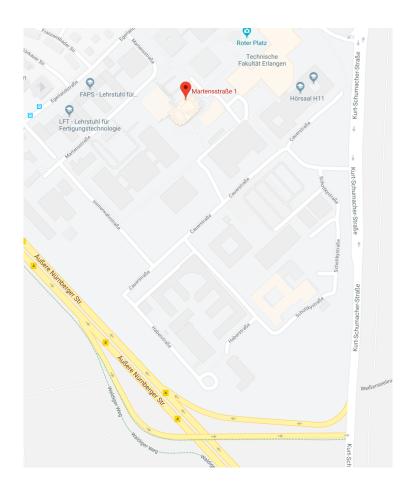

### **BGCE** Research Day

Program for the Research Day on January 18, 2018, 14:00 – 19:00

Location: Room 0.031, RRZE Building, Martensstr. 1, 91058 Erlangen

#### Location

Room 0.031-113 RRZE Building (ground floor) Martensstraße 1 91058 Erlangen