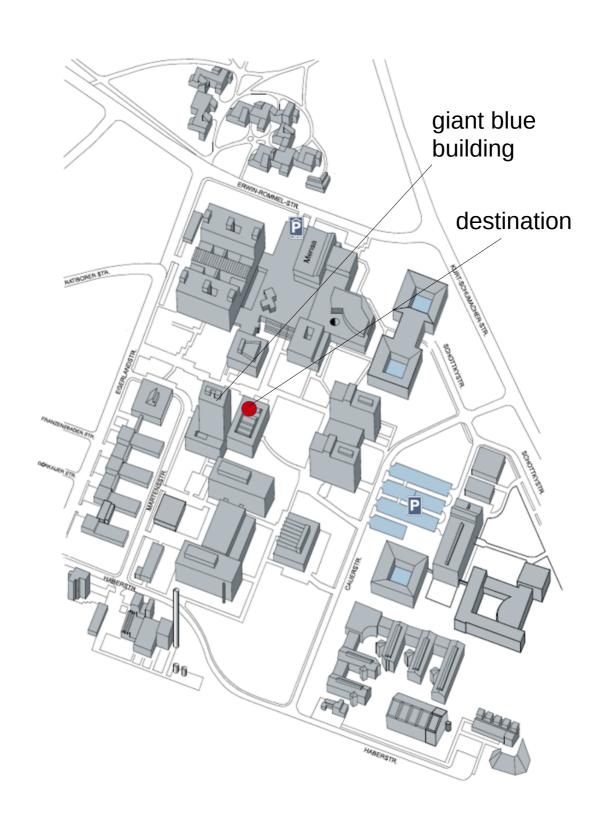

# BGCE Research Day

Program for the Research Day on June 7, 2018, 13:00 - 19:30

Location: Room 0.031-113, Martensstraße 1 91058 Erlangen

#### Location

Room 0.031-113 RRZE Building (ground floor) Martensstraße 1 **91058 Erlangen** 